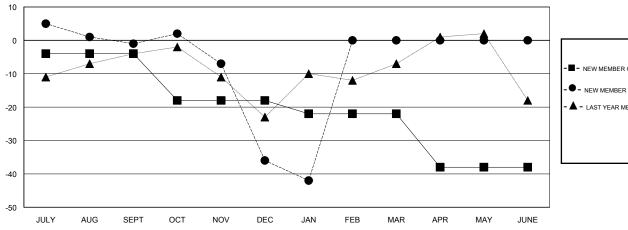

### GOALS AND ACTUAL MEMBERS CUMULATIVE

| -■- NEW MEMBER GROWTH NET GOAL    |
|-----------------------------------|
| - ● - NEW MEMBER GROWTH ACTUAL    |
| - ▲ - LAST YEAR MEMBERSHIP ACTUAL |
|                                   |
|                                   |
|                                   |